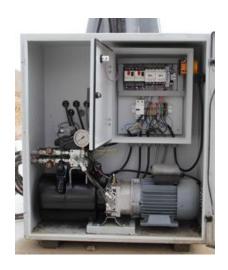

(Hydraulic Motor)

It has standard sample transferring systems with separate push and pull vacuum units. The first pushes air into the probe while the second pulls the sample to the sample container. The vacuum motor provided with 7/8 HP, 220 Volt single phase capable of creating 104 CFM at 110° water. Standard sample container with counter weighted door to ensure effective seal. Pump units motor power is 2 HP Hydraulic pump.