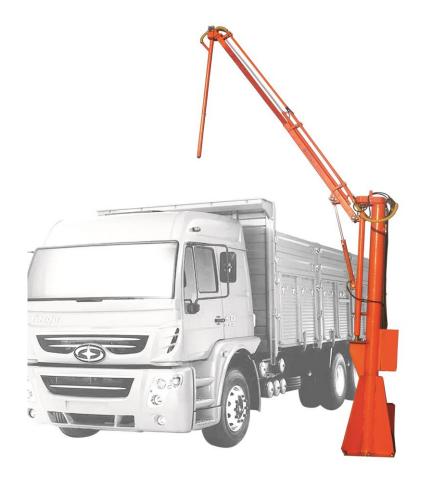

Website: www.bastak.com.tr Skype: bastak.analitik E-mail: info@bastak.com.tr

The sampling probe 10000 BASTAK brand easy to use, dynamic, powerful, staple sampler vacuum with a bottom press it vacuums samples from the truck by vacuum system and transfer it to laboratory. It saves your time and efforts and insure a non-cheating sample

The joystick allows you to control the machine in a very easy and effective way from near the truck or from the laboratory.

The machine has the ability to move in square movement 90° Degrees to the right and 90° degrees to the left, what makes 180° degrees and also has the ability to move **up** and **down**, of flexible movement besides the movement **forward** and **backward** of the arm from 240 cm to 400 cm with its hydraulically motor not electric which makes it more strong and less malfunction.

(Hydraulic Motor)

It has standard sample transferring systems with separate push and pull vacuum units. The first pushes air into the probe while the second pulls the sample to the sample container. The vacuum motor provided with 7/8 HP, 220 Volt single phase capable of creating 104 CFM at 110° water. Standard sample container with counter weighted door to ensure effective seal. Pump units motor power is 2 HP Hydraulic pump.