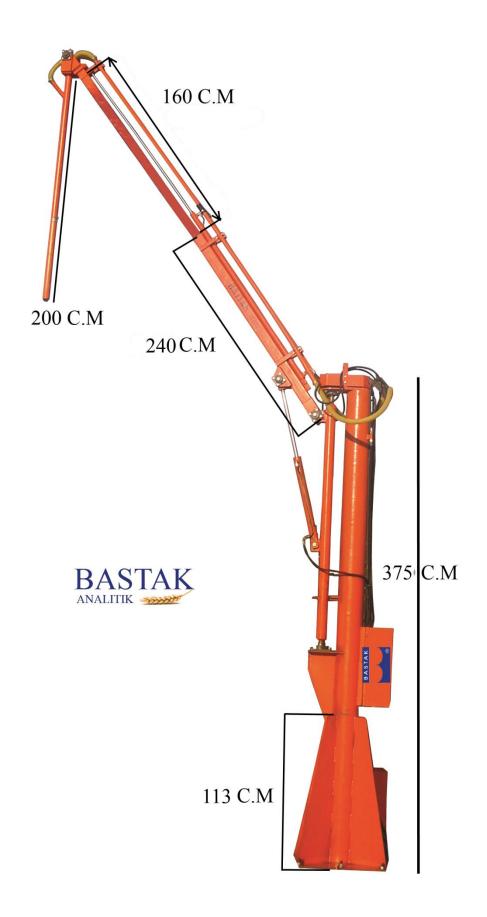

The joystick allows you to control the machine in a very easy and effective way from near the truck or from the laboratory.

The machine has the ability to move in square movement 90° Degrees to the right and 90° degrees to the left, what makes 180° degrees and also has the ability to move **up** and **down**, of flexible movement besides the movement **forward** and **backward** of the arm from 240 cm to 400 cm with its hydraulically motor not electric which makes it more strong and less malfunction.

(Hydraulic Motor)

It has standard sample transferring systems with separate push and pull vacuum units. The first pushes air into the probe while the second pulls the sample to the sample container. The vacuum motor provided with 7/8 HP, 220 Volt single phase capable of creating 104 CFM at 110° water. Standard sample container with counter weighted door to ensure effective seal. Pump units motor power is 2 HP Hydraulic pump.