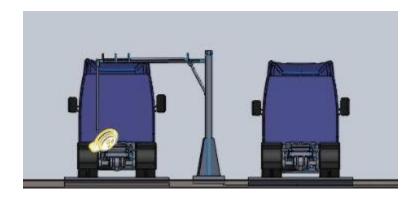

Website: www.bastak.com.tr Skype: bastak.analitik E-mail: info@bastak.com.tr

The sampling probe 10000 BASTAK brand easy to use, dynamic, powerful, staple sampler vacuum with a bottom press it vacuums samples from the truck by vacuum system and transfer it to laboratory. It saves your time and efforts and insure a non-cheating sample

The joystick allows you to control the machine in a very easy and effective way from near the truck or from the laboratory.

The machine has the ability to move in square movement 90° Degrees to the right and 90° degrees to the left, what makes 180° degrees and also has the ability to move **up** and **down**, of flexible movement besides the movement **forward** and **backward** of the arm from 240 cm to 400 cm with its hydraulically motor not electric which makes it more strong and less malfunction.