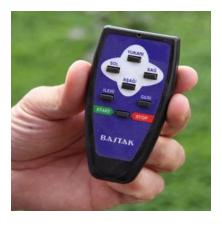

BASTAK ANALİTİK CİHAZLAR DIŞ TİCARET PAZARLAMA VE SANAYİ TİCARET LİMİTED ŞİRKETİ.

Remote Control allows controlling the machine from 10M away from the machine works with batteries.

Two cameras allow you to a full ability of controlling the sampling process from inside the laboratory.