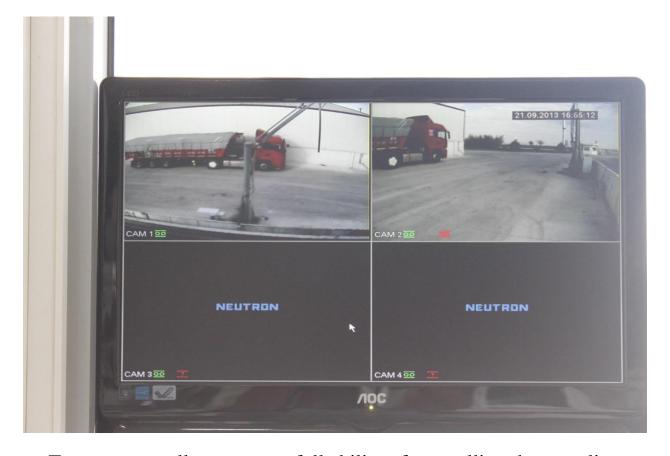

BASTAK ANALİTİK CİHAZLAR DIŞ TİCARET PAZARLAMA VE SANAYİ TİCARET LİMİTED ŞİRKETİ.

Remote Control allows controlling the machine from 10M away from the machine works with batteries.

Two cameras allow you to a full ability of controlling the sampling process from inside the laboratory.