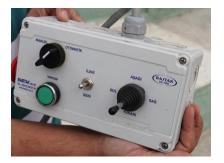

The joystick allows you to control the machine in a very easy and effective way from near the truck or from the laboratory.

The machine has the ability to move in square movement 90° Degrees to the right and 90° degrees to the left, what makes 180° degrees and also has the ability to move **up** and **down**, of flexible movement besides the movement **forward** and **backward** of the arm from 240 cm to 400 cm with its hydraulically motor not electric which makes it more strong and less malfunction.

BASTAK ANALİTİK CİHAZLAR DIŞ TİCARET PAZARLAMA VE SANAYİ TİCARET LİMİTED ŞİRKETİ.

Remote Control allows controlling the machine from 10M away from the machine works with batteries.

Two cameras allow you to a full ability of controlling the sampling process from inside the laboratory.