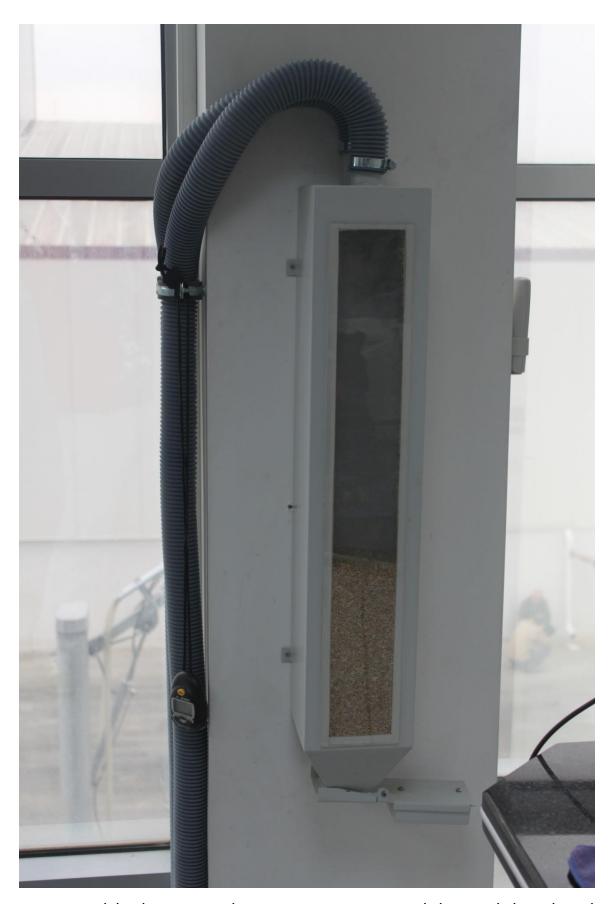

Website: www.bastak.com.tr Skype: bastak.analitik E-mail: info@bastak.com.tr

The sampling probe 10000 BASTAK brand easy to use, dynamic, powerful, staple sampler vacuum with a bottom press it vacuums samples from the truck by vacuum system and transfer it to laboratory. It saves your time and efforts and insure a non-cheating sample