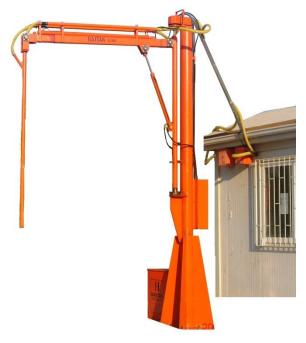

Website: www.bastak.com.tr Skype: bastak.analitik E-mail: info@bastak.com.tr

The sampling probe 10000 BASTAK brand easy to use, dynamic, powerful, staple sampler vacuum with a bottom press it vacuums samples from the truck by vacuum system and transfer it to laboratory. It saves your time and efforts and insure a non-cheating sample

The joystick allows you to control the machine in a very easy and effective way from near the truck or from the laboratory.

The machine has the ability to move in square movement 90° Degrees to the right and 90° degrees to the left, what makes 180° degrees and also has the ability to move **up** and **down**, of flexible movement besides the movement **forward** and **backward** of the arm from 240 cm to 400 cm with its hydraulically motor not electric which makes it more strong and less malfunction.

(Hydraulic Motor)

It has standard sample transferring systems with separate push and pull vacuum units. The first pushes air into the probe while the second pulls the sample to the sample container. The vacuum motor provided with 7/8 HP, 220 Volt single phase capable of creating 104 CFM at 110° water. Standard sample container with counter weighted door to ensure effective seal. Pump units motor power is 2 HP Hydraulic pump.